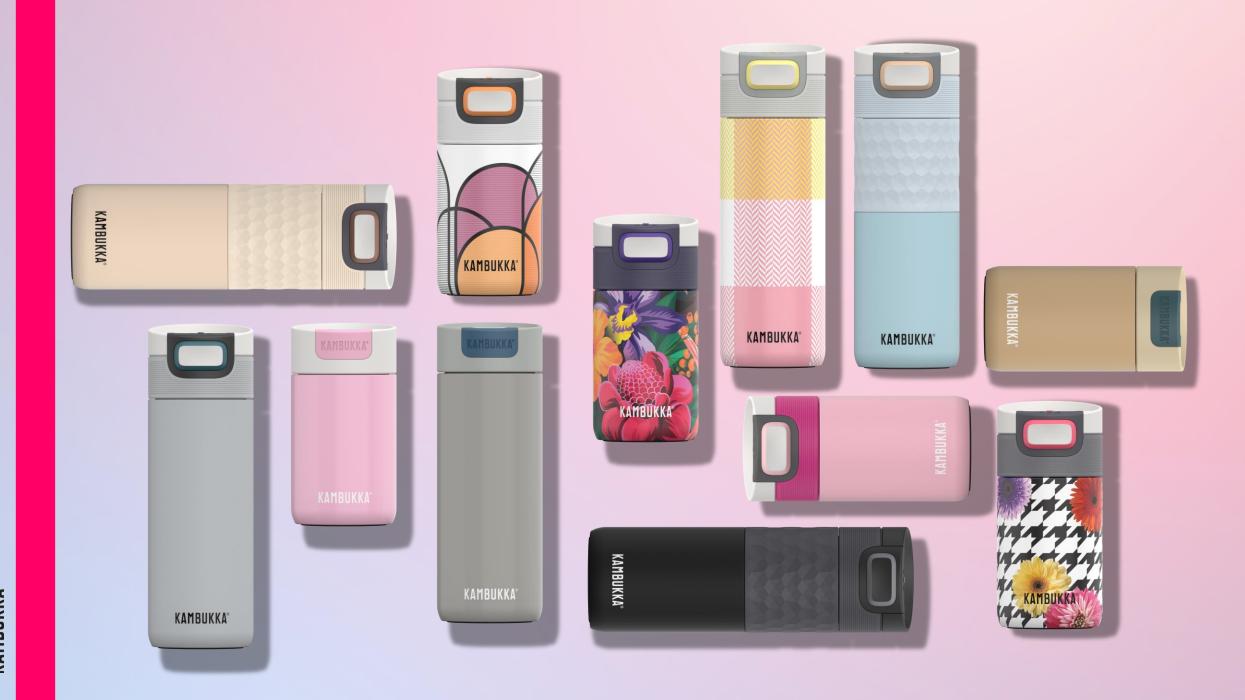

## KAMBUKKA®

Available in 65 countries & regions

**HQ:** Kambukka EMEA: Belgium Kambukka Asia: Hong Kong

Our consumers consciously choose **premium** bottles that fit their **active lifestyle and personality**.

#### ELISABETH

The fashionable, trendy shopper

The fulltime, working mom

The man with a healthy lifestyle

The prepared researcher

The outdoor lover, together or alone

- Patented technology
- Universal lids
- Bpa free
- 18/8 vacuum insulated stainless steel
- Bottom pad
- Leak proof
- Dishwashersafe lid

- Patented technology
- Universal lids
- Bpa free
- Tritan<sup>®</sup> Renew

- Leak proof
- Dishwasher safe
- Easy grip body