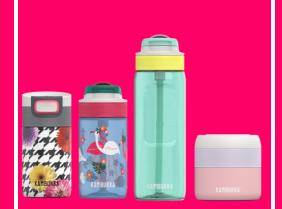

#### ELISABETH

The fashionable, trendy shopper

The fulltime, working mom

The man with a healthy lifestyle

The prepared researcher

The outdoor lover, together or alone

- Patented technology
- Universal lids
- Bpa free
- 18/8 vacuum insulated stainless steel
- Bottom pad
- Leak proof
- Dishwashersafe lid

- Patented technology
- Universal lids
- Bpa free
- Tritan<sup>®</sup> Renew

- Leak proof
- Dishwasher safe
- Easy grip body