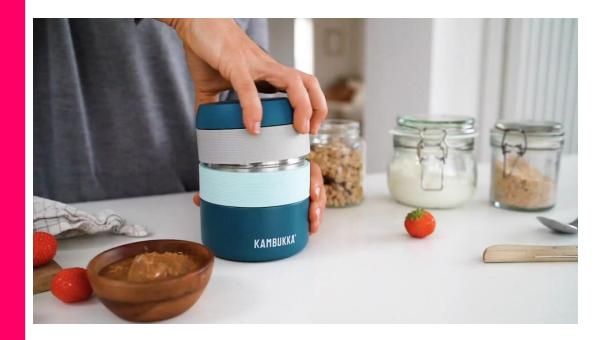

### Hungry?

I'm a movie, play me

Heat up your leftovers with the micro compartment or store your crunchy snack bits in our snack container