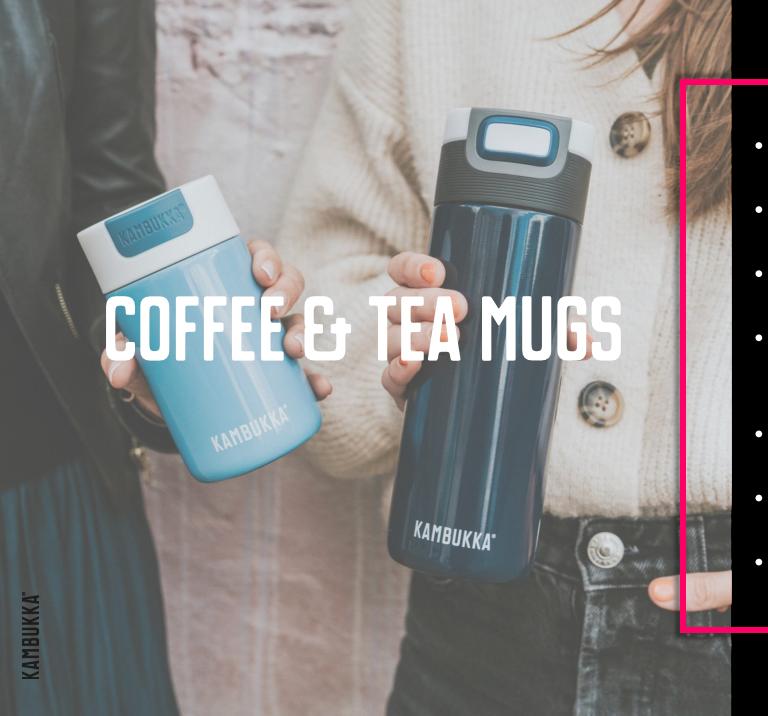

### Tea lovers

I'm a movie, play me

Switch lid

Push to open

Why keep your inner joy to yourself? Express your most enjoyable side with **House of Arches**. Seriousness is so overrated, keep it fun!

No straight lines, but playful arches combined with trending colours: this bottle perfectly