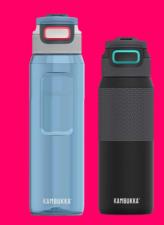

### Elton

3 in 1 water lid

Push to open

**△** Locked

Snapclean® technology:

Just pinch and pull for easy cleaning

#### Twist lid

- Double twist lid for easy cleaning
- Wide opening for ice cubes

- Patented technology
- Universal lids
- Bpa free
- Leak proof
- Dishwasher safe
- Easy grip body
- Funny kids designs

- Air vent to let steam and pressure off
- Bottom pad
- Bpa free
- Leak proof
- Dishwasher safe
- 18/8 vacuum insulated stainless steel