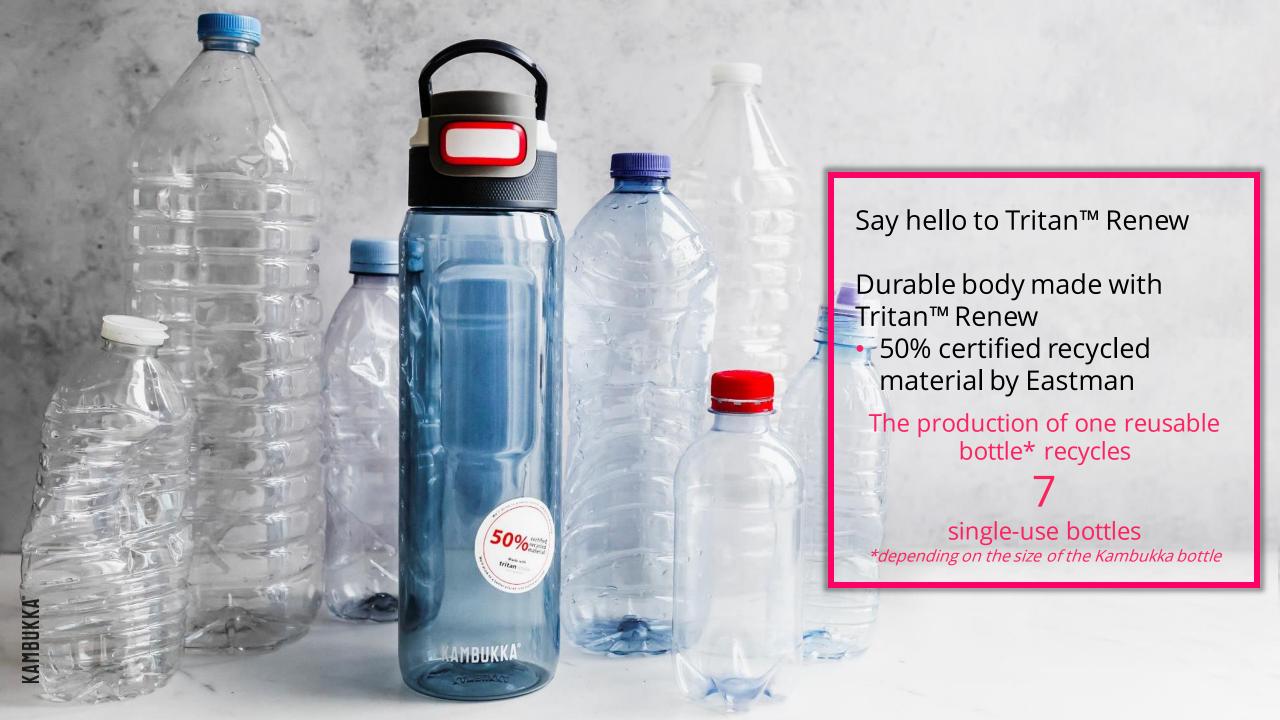

- Patented technology
- Universal lids
- Bpa free
- Tritan<sup>®</sup> Renew

- Leak proof
- Dishwasher safe
- Easy grip body