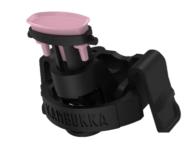

### Elton

3 in 1 water lid

Push to open

**△** Locked

Snapclean® technology:

Just pinch and pull for easy cleaning