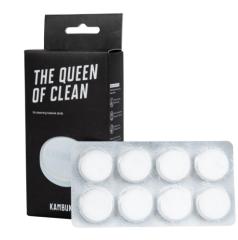

# Queen of clean

- Three steps, one goal: shiny happy bottles
- Tough stains and odors disappear in less than 30min
- Mostly used for stainless steel bottles