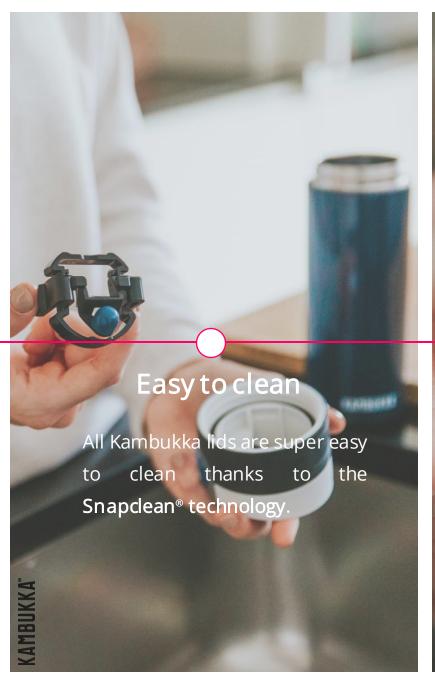

### Elton

3 in 1 water lid

Push to open

**△** Locked

Snapclean® technology:

Just pinch and pull for easy cleaning