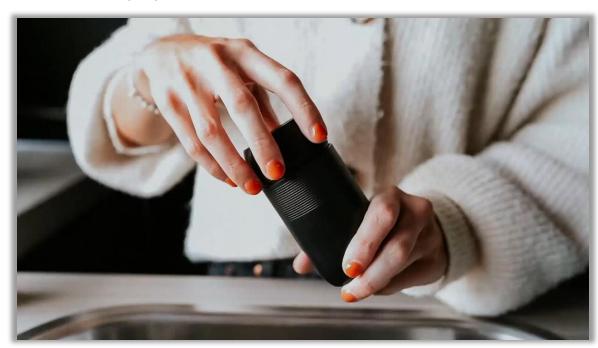

# Brushing bro's

The box contains a small and a large brush

For even easier cleanability

Perfect to give your bottle a good wash