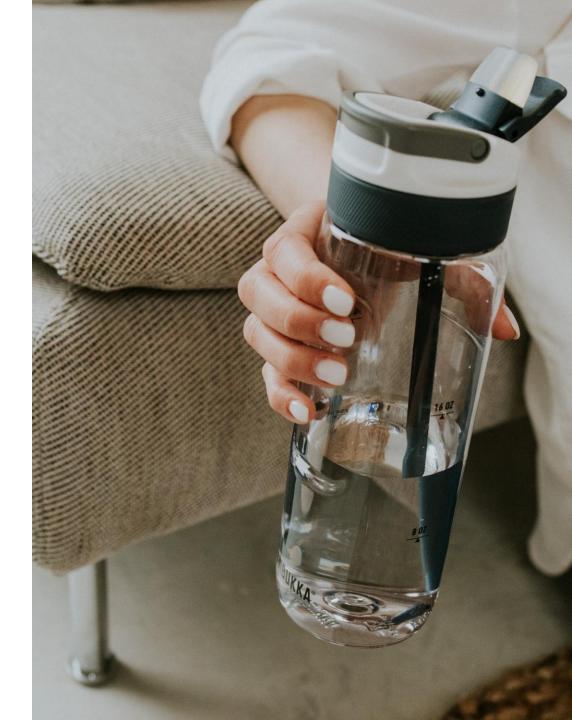

### Elton

3 in 1 water lid

Push to open

**△** Locked

Snapclean® technology:

Just pinch and pull for easy cleaning