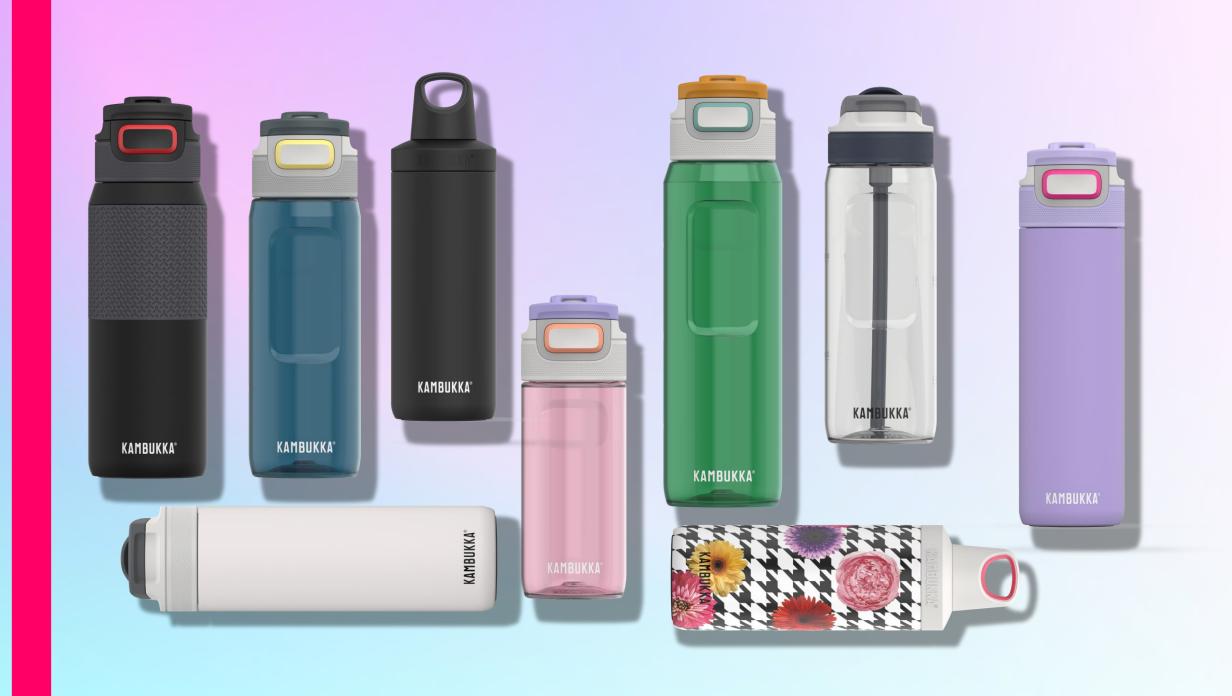

## KAMBUKKA®

Available in 65 countries & regions

**HQ:** Kambukka EMEA: Belgium Kambukka Asia: Hong Kong

Our consumers consciously choose **premium** bottles that fit their **active lifestyle and personality**.

#### ELISABETH

The fashionable, trendy shopper

The fulltime, working mom

The man with a healthy lifestyle

The prepared researcher

The outdoor lover, together or alone

- Patented technology
- Universal lids
- Bpa free
- 18/8 vacuum insulated stainless steel
- Bottom pad
- Leak proof
- Dishwashersafe lid

- Patented technology
- Universal lids
- Bpa free
- Tritan<sup>®</sup> Renew

- Leak proof
- Dishwasher safe
- Easy grip body