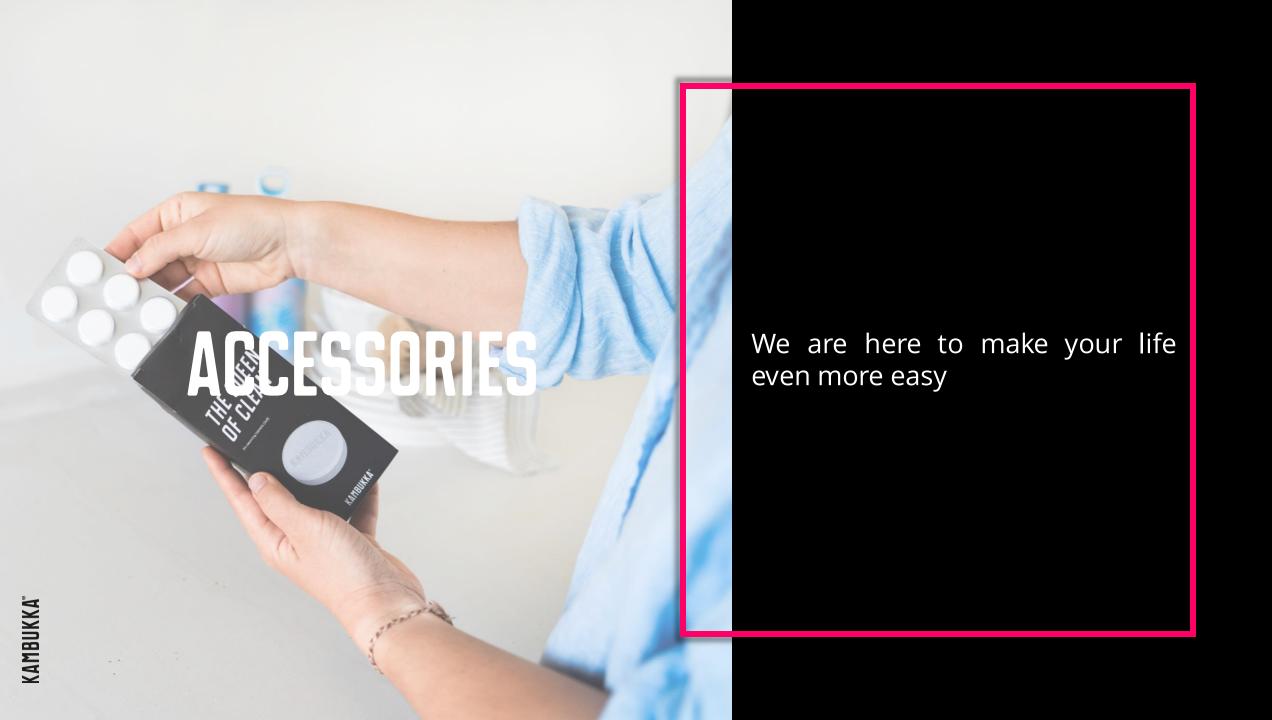

# Brushing bro's

The box contains a small and a large brush

For even easier cleanability

Perfect to give your bottle a good wash