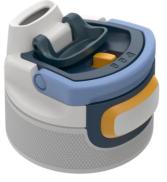

### Tea lovers

I'm a movie, play me







Switch lid

Push to open













Why keep your inner joy to yourself? Express your most enjoyable side with **House of Arches**. Seriousness is so overrated, keep it fun!

No straight lines, but playful arches combined with trending colours: this bottle perfectly





#### FLOWER POWER



KAMBUKKA

Imagine for a moment that you frisking are through a bright field of wildflowers, and you'll shine as much happiness as the 'Flower Power'.

Let's face it: flowers always work. Combined with your self, colourful Flower Power creates a wow factor.











- Patented technology
- Universal lids
- Bpa free
- Tritan<sup>®</sup> Renew



- Leak proof
- Dishwasher safe
- Easy grip body



### Elton

3 in 1 water lid

Push to open

**△** Locked





Snapclean® technology:

Just pinch and pull for easy cleaning





## Lagoon

# Straw lid Spout cover Handle



#### Reno

#### Twist lid

- Double twist lid for easy cleaning
- Wide opening for ice cubes









- Patented technology
- Universal lids
- Bpa free
- Leak proof
- Dishwasher safe
- Easy grip body
- Funny kids designs









- Air vent to let steam and pressure off
- Bottom pad
- Bpa free
- Leak proof
- Dishwasher safe
- 18/8 vacuum insulated stainless steel

### Bora

Air vent to let steam off before opening





## KAMBUKKA

### Hungry?

I'm a movie, play me





Heat up your leftovers with the micro compartment or store your crunchy snack bits in our snack container









# Queen of clean

- Three steps, one goal: shiny happy bottles
- Tough stains and odors disapp