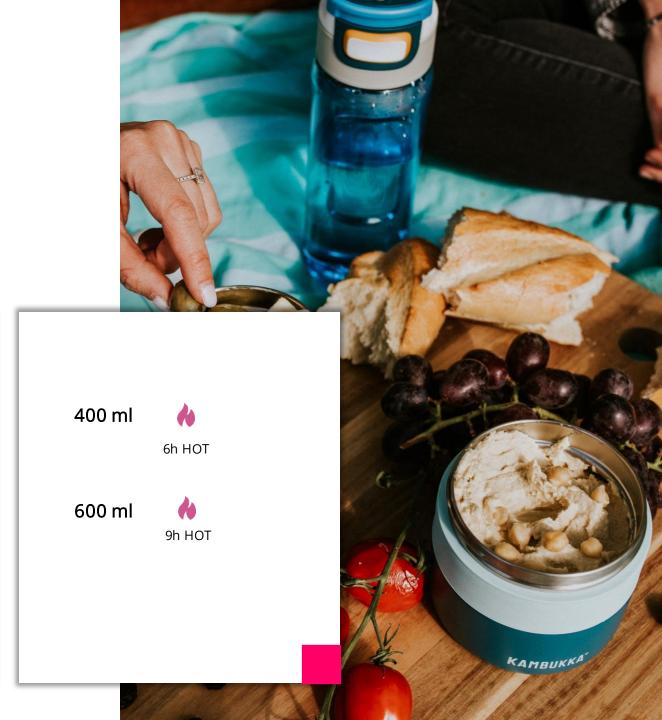

### Hungry?

I'm a movie, play me

Heat up your leftovers with the micro compartment or store your crunchy snack bits in our snack container