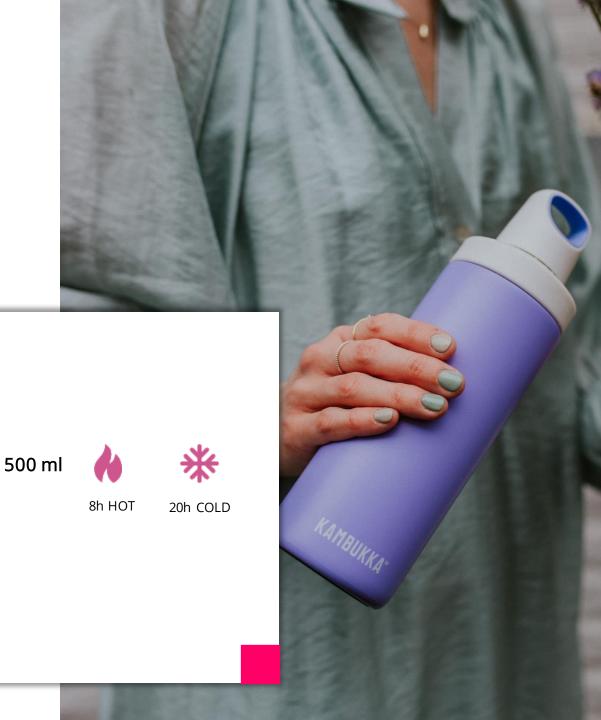

keep it fun!

No straight lines, but playful arches combined with trending colours: this bottle perfectly





#### FLOWER POWER



KAMBUKKA

Imagine for a moment that you frisking are through a bright field of wildflowers, and you'll shine as much happiness as the 'Flower Power'.

Let's face it: flowers always work. Combined with your self, colourful Flower Power creates a wow factor.











- Patented technology
- Universal lids
- Bpa free
- Tritan<sup>®</sup> Renew



- Leak proof
- Dishwasher safe
- Easy grip body



### Elton

3 in 1 water lid

Push to open

**△** Locked





Snapclean® technology:

Just pinch and pull for easy cleaning





## Lagoon

# Straw lid Spout cover Handle



#### Reno

#### Twist lid

- Double twist lid for easy cleaning
- Wide opening for ice cubes









- Patented technology
- Universal lids
- Bpa free
- Leak proof
- Dishwasher safe
- Easy grip body
- Funny kids designs









- Air vent to let steam and pressure off
- Bottom pad
- Bpa free
- Leak proof
- Dishwasher safe
- 18/8 vacuum insulated stainless steel

### Bora

Air vent to let steam off before opening





## KAMBUKKA

### Hungry?

I'm a movie, play me





Heat up your leftovers with the micro compartment or store your crunchy snack bits in our snack container









# Queen of clean

- Three steps, one goal: shiny happy bottles
- Tough stains and odors disappear in less than 30min
- Mostly used for stainless steel bottles



# Brushing bro's

The box contains a small and a large brush

For even easier cleanability

Perfect to give your bottle a good wash