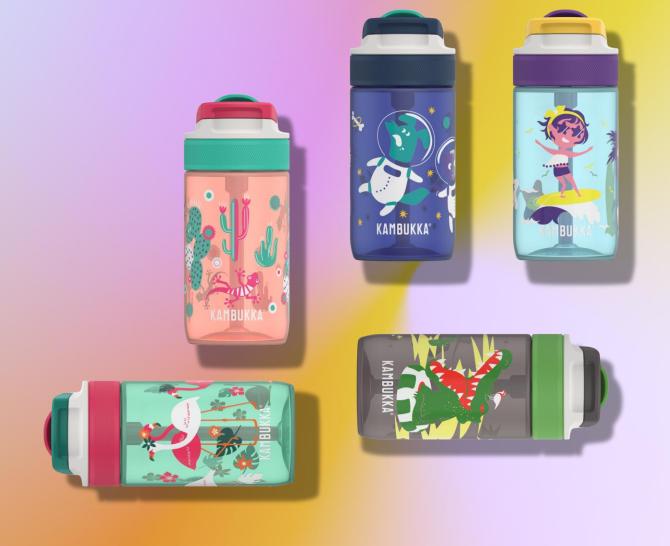

#### ELISABETH

The fashionable, trendy shopper

The fulltime, working mom

The man with a healthy lifestyle

The prepared researcher

The outdoor lover, together or alone

- Patented technology
- Universal lids
- Bpa free
- 18/8 vacuum insulated stainless steel
- Bottom pad
- Leak proof
- Dishwashersafe lid

- Patented technology
- Universal lids
- Bpa free
- Tritan<sup>®</sup> Renew

- Leak proof
- Dishwasher safe
- Easy grip body