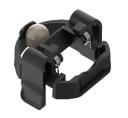

### Elton

3 in 1 water lid

Push to open

**△** Locked

Snapclean® technology:

Just pinch and pull for easy cleaning