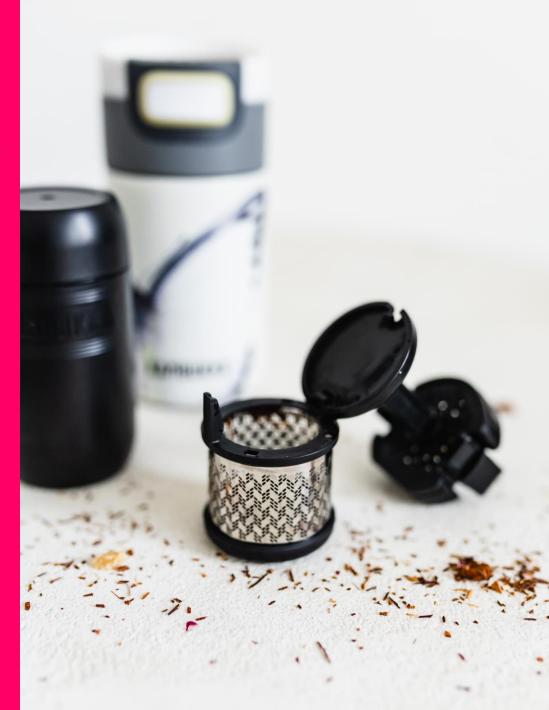

### Tea lovers

I'm a movie, play me

Switch lid

Push to open

Why keep your inner joy to yourself? Express your most enjoyable side with **House of Arches**. Seriousness is so overrated, keep it fun!

No straight lines, but playful arches combined with trending colours: this bottle perfectly

### Elton

3 in 1 water lid

Push to open

**△** Locked

Snapclean® technology:

Just pinch and pull for easy cleaning