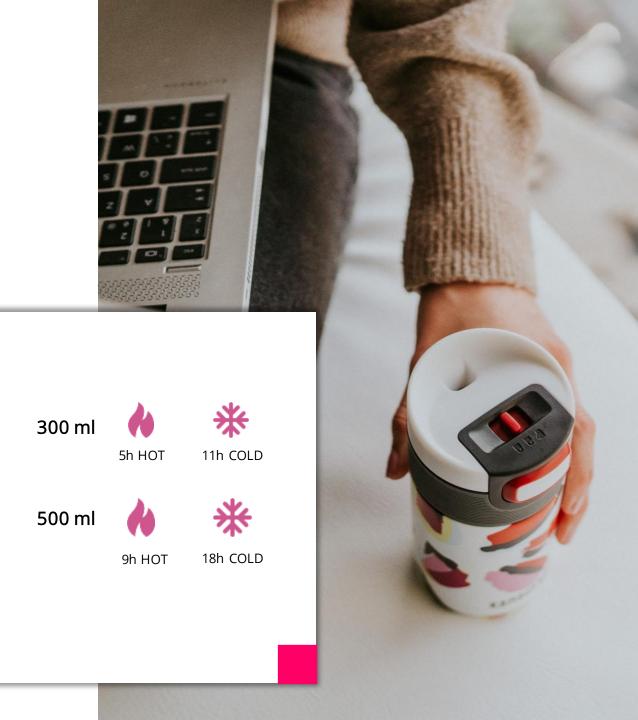

#### Etna

3 in 1 coffee lid

Push to open

Always open

### Tea lovers

I'm a movie, play me

Switch lid

Push to open

Why keep your inner joy to yourself? Express your most enjoyable side with **House of Arches**. Seriousness is so overrated, keep it fun!

No straight lines, but playful arches combined with trending colours: this bottle perfectly