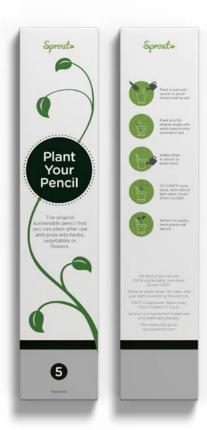

#### STANDARD

The single card comes with growing instructions for the Sprout®PENCIL. Our standard single cards are printed with the Sprout designed logo and text on both sides.

#### CUSTOMIZED

If you have a story to tell, the single card will give you the needed space to promote your message.

The entire front page is at your disposal and on the back you will find our infographics showing how to plant the pencil.