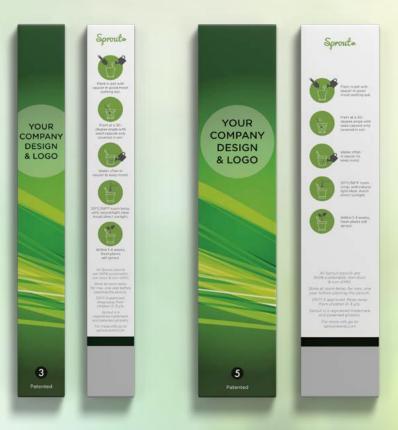

### **3 AND 5 PACK BOXES**

Choose between 3 packs or 5 packs for your pencils. We can also customize boxes.

#### STANDARD

The 3 and 5 packs are printed with the Sprout logo, graphics, and text on all sides and growing instructions on the back.

#### CUSTOMIZED

The entire front is at your disposal and on the back you will find our infographics showing how to plant the pencil.

Longer lead time is required.