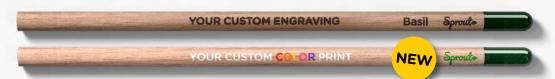

#### SPROUT®PENCIL - CUSTOM

Customize the Sprout\*PENCIL by adding an engraving or a print of your logo, web address or slogan. Find our guidelines for customized pencils by downloading the template from our website.

#### **CHOOSE YOUR LANGUAGE**

You can get the plant name engraved in your choice of language.

Minimum of 100 pencils per seed type is required.