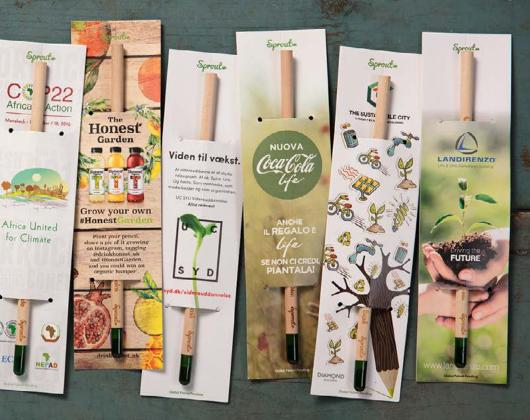

# SINGLE CARD

When you order pencils from Sprout you can include packaging in your order. You can choose our standard design or make your own customized packaging.

#### STANDARD

The single card comes with growing instructions for the Sprout®PENCIL. Our standard single cards are printed with the Sprout designed logo and text on both sides.

#### CUSTOMIZED

If you have a story to tell, the single card will give you the needed space to promote your message.

The entire front page is at your disposal and on the back you will find our infographics showing how to plant the pencil.