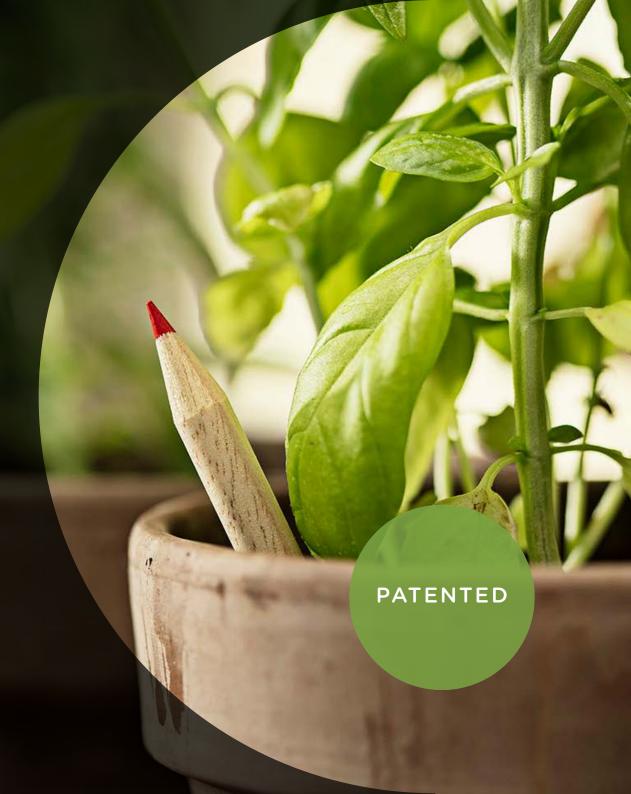

# PLANT A GREEN MINDSET!

THE PENCIL THAT WILL GROW INTO PLANTS AFTER USE

## A SMALL PENCIL WITH A BIG IDEA

By planting a Sprout®PENCIL instead of just throwing it out, you can make sustainability visible to others and inspire them to make small changes in their daily lives. This is the idea behind the Sprout®PENCIL. And it's struck a chord as more than 20 million Sprout®PENCILs have been sold in over 80 countries.

**USE**Write or color with your pencil

PLANT
Plant it - Add sunlight & water

**GROW**Fresh plants will sprout

Whatever the occasion, once people realize their Sprout®PENCIL can grow into fragrant herbs, luscious flowers – or even fresh vegetables, it's sure to bring a smile and start a conversation.