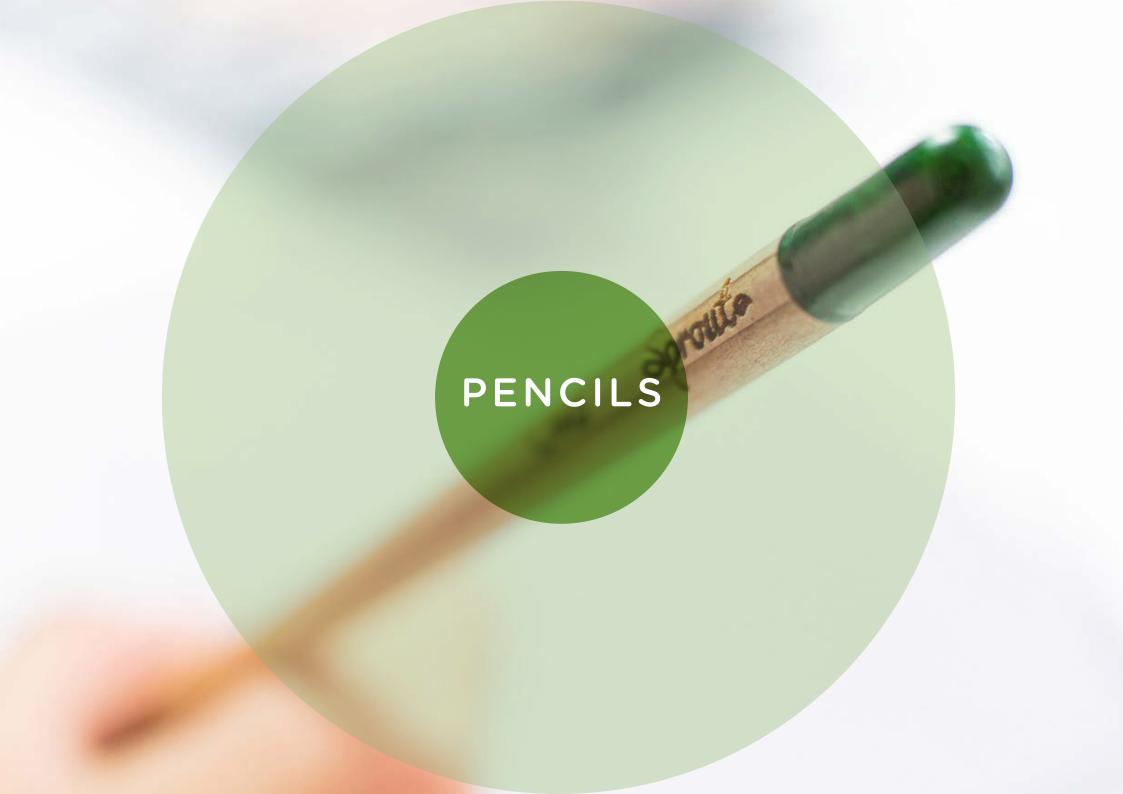

# PLANT A GREEN MINDSET!

THE PENCIL THAT WILL GROW INTO PLANTS AFTER USE

## A SMALL PENCIL WITH A BIG IDEA

By planting a Sprout®PENCIL instead of just throwing it out, you can make sustainability visible to others and inspire them to make small changes in their daily lives. This is the idea behind the Sprout®PENCIL. And it's struck a chord as more than 20 million Sprout®PENCILs have been sold in over 80 countries.