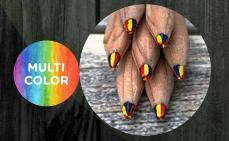

#### **MULTI-COLOR RAINBOW**

The Sprout multi-color rainbow pencil has 3 colors in one: yellow, blue and red.

Ideal for restaurants, company and family events.

Basil

Carnation