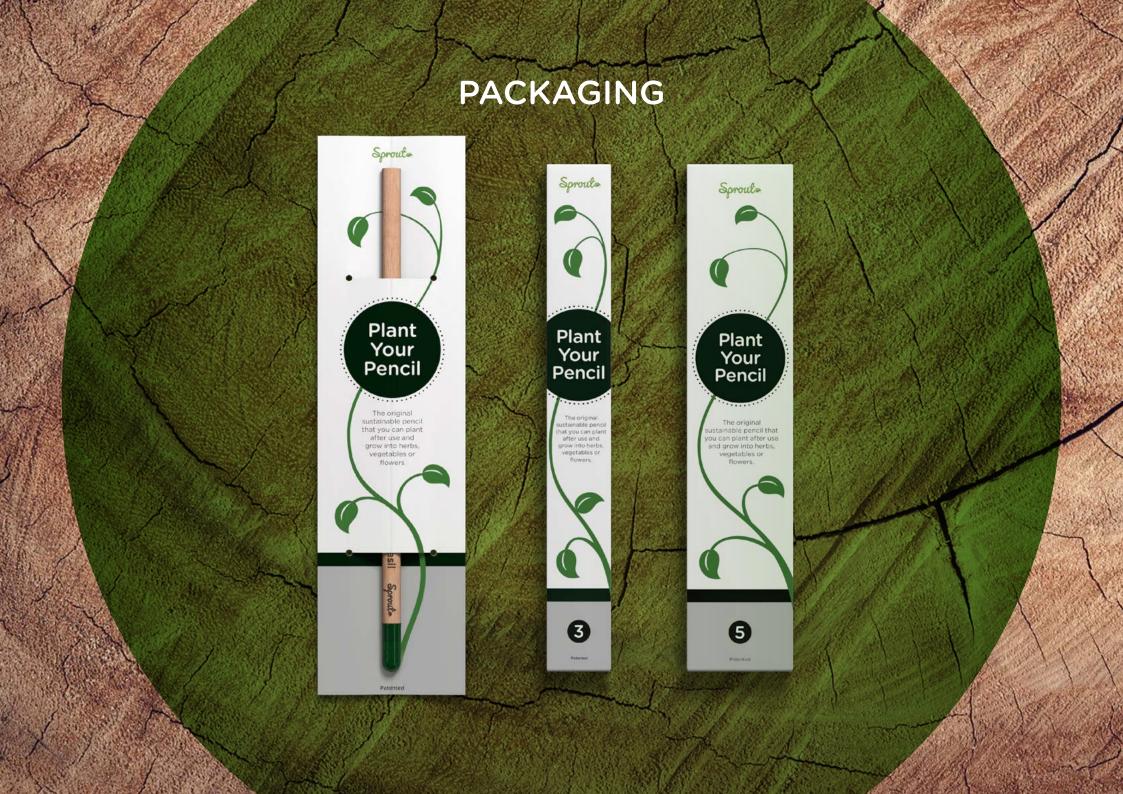

# SINGLE CARD

When you order pencils from Sprout you can include packaging in your order. You can choose our standard design or make your own customized packaging.

#### STANDARD

The single card comes with growing instructions for the Sprout®PENCIL. Our standard single cards are printed with the Sprout designed logo and text on both sides.

#### CUSTOMIZED

If you have a story to tell, the single card will give you the needed space to promote your message.

The entire front page is at your disposal and on the back you will find our infographics showing how to plant the pencil.

### **3 AND 5 PACK BOXES**

Choose between 3 packs or 5 packs for your pencils. We can also customize boxes.

#### STANDARD

The 3 and 5 packs are printed with the Sprout logo, graphics, and text on all sides and growing instructions on the back.

#### CUSTOMIZED

The entire front is at your disposal and on the back you will find our infographics showing how to plant the pencil.

Longer lead time is required.