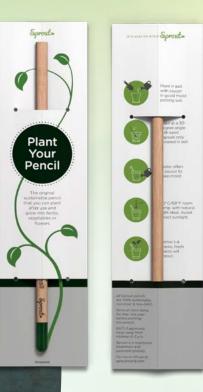

#### STANDARD

The single card comes with growing instructions for the Sprout®PENCIL. Our standard single cards are printed with the Sprout designed logo and text on both sides.

#### CUSTOMIZED

If you have a story to tell, the single card will give you the needed space to promote your message.

The entire front page is at your disposal and on the back you will find our infographics showing how to plant the pencil.