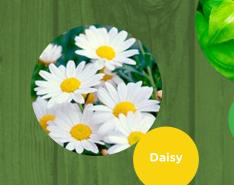

y downloading the template from our website.

Color print is currently available in Europe but we're working on bringing it to the US market soon



#### **CHOOSE YOUR LANGUAGE**

You can get the plant name engraved in your choice of language.

Minimum of 100 pencils per seed type is required.

# PICK YOUR COLOR

In addition to graphite, the Sprout®PENCIL comes in colors too. Choose from 6 different color/seed combinations (8 in USA or Canada) and get the pencils as standard or custom engraved.

#### CHOOSE YOUR COLOR

Each color has its own kind of seed. Please note that these are pencil colors, not the color of the capsule.

#### **MULTI-COLOR RAINBOW**

The Sprout multi-color rainbow pencil has 3 colors in one: yellow, blue and red.

Ideal for restaurants, company and family events.





Basil

Carnation















# **PICK** YOUR SEED

Love the taste of basil? The colors of daisy? Or the smell of carnation?

At orders over 25,000 pieces you have the option to select a custom seed. We are always happy to give suggestions and advice on which seeds to choose, so your message has a strong impact.

We take into account parameters like size, germination time, symbolic meaning and availability to ensure the best result. We have a wide range of non-GMO, high quality and easy to grow flower, herb and vegetable seeds.



#### Sunflower\* Easy to grow, very tall, symbol of power.

Edible seeds



#### **Basil**

Easy to grow. Wonderful herb with great taste. Edible leaves



#### Daisy

Symbol of purity, joyful flowers, drought resistant. Edible flowers



#### Thyme

Easy to