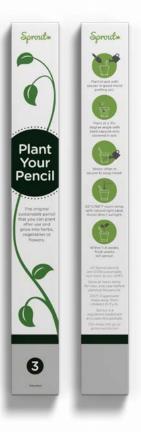

### **3 AND 5 PACK BOXES**

Choose between 3 packs or 5 packs for your pencils. We can also customize boxes.

#### STANDARD

The 3 and 5 packs are printed with the Sprout logo, graphics, and text on all sides and growing instructions on the back.