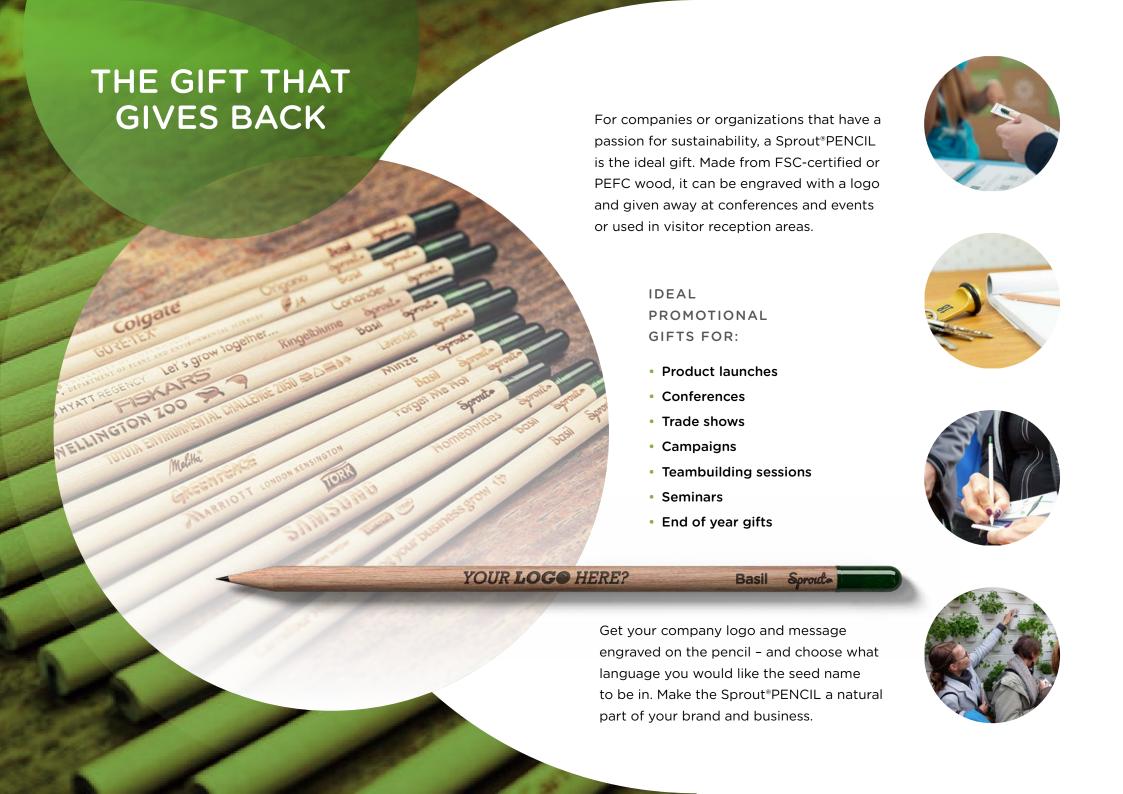

# PICK YOUR PENCIL

You have two choices of pencil engraving: standard or custom. You can also choose from graphite or colored pencils.

All Sprout®PENCILs are made from sustainably harvested wood. As wood is a natural material, variations in the shade of the wood may occur.

#### SPROUT®PENCIL - CUSTOM

Customize the Sprout\*PENCIL by adding an engraving or a print of your logo, web address or slogan. Find our guidelines for customized pencils by downloading the template from our website.

#### **CHOOSE YOUR LANGUAGE**

You can get the plant name engraved in your choice of language.

Minimum of 100 pencils per seed type is required.