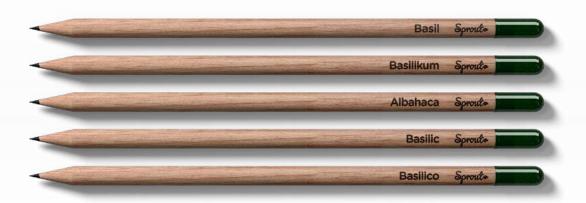

#### **CHOOSE YOUR LANGUAGE**

You can get the plant name engraved in your choice of language.

Minimum of 100 pencils per seed type is required.