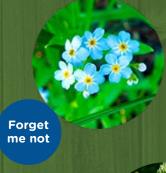

from our website.

Color print is currently available in Europe but we're working on bringing it to the US market soon



#### **CHOOSE YOUR LANGUAGE**

You can get the plant name engraved in your choice of language.

Minimum of 100 pencils per seed type is required.

# PICK YOUR COLOR

In addition to graphite, the Sprout®PENCIL comes in colors too. Choose from 6 different color/seed combinations (8 in USA or Canada) and get the pencils as standard or custom engraved.

#### CHOOSE YOUR COLOR

Each color has its own kind of seed. Please note that these are pencil colors, not the color of the capsule.

#### **MULTI-COLOR RAINBOW**

The Sprout multi-color rainbow pencil has 3 colors in one: yellow, blue and red.

Ideal for restaurants, company and family events.





Basil

Carnation















# **PICK** YOUR SEED

Love the taste of basil? The colors of daisy? Or the smell of carnation?

At orders over 25,000 pieces you have the option to select a custom seed. We are always happy to give suggestions and advice on which seeds to choose, so your message has a strong impact.

We take into account parameters like size, germination time, symbolic meaning and availability to ensure the best result. We have a wide range of non-GMO, high quality and easy to grow flower, herb and vegetable seeds.



#### Sunflower\* Easy to grow, very tall, symbol of power.

Edible seeds



#### **Basil**

Easy to grow. Wonderful herb with great taste. Edible leaves



#### Daisy

Symbol of purity, joyful flowers, drought resistant. Edible flowers



#### Thyme

Easy to grow herb. Edible leaves a