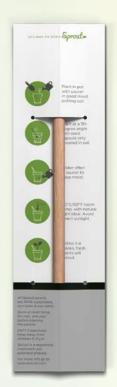

#### STANDARD

The single card comes with growing instructions for the Sprout®PENCIL. Our standard single cards are printed with the Sprout designed logo and text on both sides.